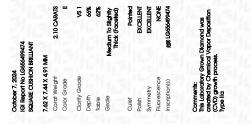

#### LABORATORY GROWN DIAMOND REPORT

| 0 1 1 7 0004                   |                          |  |  |  |
|--------------------------------|--------------------------|--|--|--|
| October 7, 2024                |                          |  |  |  |
| IGI Report Number              | LG656499474              |  |  |  |
| Description                    | LABORATORY GROWN DIAMOND |  |  |  |
| Shape and Cutting Style        | SQUARE CUSHION BRILLIANT |  |  |  |
| Measurements                   | 7.62 X 7.44 X 4.91 MM    |  |  |  |
| GRADING RESULTS                |                          |  |  |  |
| Carat Weight                   | 2.10 CARATS              |  |  |  |
| Color Grade                    |                          |  |  |  |
| Clarity Grade                  | VS 1                     |  |  |  |
| ADDITIONAL GRADING INFORMATION |                          |  |  |  |
| Polish                         | EXCELLENT                |  |  |  |

| Polish         | EXCELLENT        |
|----------------|------------------|
| Symmetry       | EXCELLENT        |
| Fluorescence   | NONE             |
| Inscription(s) | 1571 LG656499474 |

Comments: This Laboratory Grown Diamond was created by Chemical Vapor Deposition (CVD) growth process. Type IIa

## October 7, 2024

| 2024                                   | 00100017,2024     |
|----------------------------------------|-------------------|
| Number <b>LG656499474</b>              | IGI Report Number |
| LABORATORY GROWN DIAMOND               | Description       |
| Cutting Style SQUARE CUSHION BRILLIANT | Shape and Cutting |
| ents 7.62 X 7.44 X 4.91 MM             | Measurements      |
| ESULTS                                 | GRADING RESULTS   |
| pht 2.10 CARATS                        | Carat Weight      |
| e E                                    | Color Grade       |
| de VS 1                                | Clarity Grade     |
|                                        |                   |

#### ADDITIONAL GRADING INFORMATION

| Polish                                                                        | EXCELLENT         |
|-------------------------------------------------------------------------------|-------------------|
| Symmetry                                                                      | EXCELLENT         |
| Fluorescence                                                                  | NONE              |
| Inscription(s)                                                                | (157) LG656499474 |
| Comments: This Laboratory<br>created by Chemical Vapo<br>process.<br>Type IIa |                   |