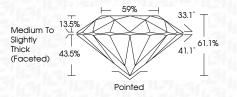

-------------|--------------------------------|---------------------------|----------------------|----------|
| CLARITY                |                                |                           |                      |          |
| IF                     | VVS <sup>1 - 2</sup>           | VS <sup>1-2</sup>         | SI 1-2               | I 1-3    |
| Internally<br>Flawless | Very Very<br>Slightly Included | Very<br>Slightly Included | Slightly<br>Included | Included |



© IGI 2020, International Gemological Institute

FD - 10 20





October 7, 2024

IGI Report Number LG656499484

Description LABORATORY GROWN DIAMOND

Shape and Cutting Style ROUND BRILLIANT

Measurements 7.05 - 7.06 X 4.31 MM

GRADING RESULTS

Carat Weight 1.32 CARAT

Color Grade D
Clarity Grade W\$1

Cut Grade IDEAL



#### ADDITIONAL GRADING INFORMATION

Polish **EXCELLENT** 

Symmetry **EXCELLENT**Fluorescence **NONE** 

Inscription(s) (G) LG656499484

Comments: This Laboratory Grown Diamond was created by Chemical Vapor Deposition (CVD) growth process.

Type IIa