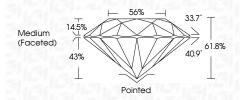

DEF                    | G H I J                        | Faint                     | Very Light           | Light    |
|------------------------|--------------------------------|---------------------------|----------------------|----------|
| <b>CLARITY</b>         | VVS <sup>1 - 2</sup>           | VS <sup>1 - 2</sup>       | SI 1-2               | 11-3     |
| Internally<br>Flawless | Very Very<br>Slightly Included | Very<br>Slightly Included | Slightly<br>Included | Included |



© IGI 2020, International Gemological Institute

FD - 10 20





IGI Report Number LG656499813 Description LABORATORY GROWN DIAMOND

Measurements 8.06 - 8.10 X 5.00 MM

ROUND BRILLIANT

**GRADING RESULTS** 

Shape and Cutting Style

Carat Weight 2.01 CARATS

Color Grade Ε Clarity Grade VS 1

Cut Grade IDEAL



#### ADDITIONAL GRADING INFORMATION

**EXCELLENT** Polish

**EXCELLENT** Symmetry NONE Fluorescence

(159) LG656499813 Inscription(s)

Comments: This Laboratory Grown Diamond was created by Chemical Vapor Deposition (CVD) growth process.

Type IIa