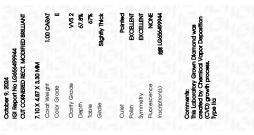

# October 9, 2024

| IGI Report Number<br>Description | LG656499944<br>LABORATORY GROWN DIAMOND                 |
|----------------------------------|---------------------------------------------------------|
| Shape and Cutting                | Style CUT CORNERED<br>RECTANGULAR MODIFIED<br>BRILLIANT |
| Measurements                     | 7.10 X 4.87 X 3.30 MM                                   |
| GRADING RESULTS                  | 8                                                       |
| Carat Weight                     | 1.00 CARAT                                              |
| Color Grade                      | THE REPORT OF LE                                        |
| Clarity Grade                    | VVS 2                                                   |

#### ADDITIONAL GRADING INFORMATION

| Polish                                                                        | EXCELLENT          |
|-------------------------------------------------------------------------------|--------------------|
| Symmetry                                                                      | EXCELLENT          |
| Fluorescence                                                                  | NONE               |
| Inscription(s)                                                                | (1591) LG656499944 |
| Comments: This Laboratory<br>created by Chemical Vapo<br>process.<br>Type IIa |                    |