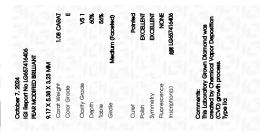

#### LABORATORY GROWN DIAMOND REPORT

| October 7, 2024                |                          |  |  |  |
|--------------------------------|--------------------------|--|--|--|
| IGI Report Number              | LG657416406              |  |  |  |
| Description                    | LABORATORY GROWN DIAMOND |  |  |  |
| Shape and Cutting Style        | PEAR MODIFIED BRILLIANT  |  |  |  |
| Measurements                   | 9.17 X 5.38 X 3.23 MM    |  |  |  |
| GRADING RESULTS                |                          |  |  |  |
| Carat Weight                   | 1.08 CARAT               |  |  |  |
| Color Grade                    | IC IC IC IC IC IC        |  |  |  |
| Clarity Grade                  | VS 1                     |  |  |  |
| ADDITIONAL GRADING INFORMATION |                          |  |  |  |
| Polish                         | EXCELLENT                |  |  |  |
| Symmetry                       | EXCELLENT                |  |  |  |

LG657416406 Inscription(s) Comments: This Laboratory Grown Diamond was

NONE

created by Chemical Vapor Deposition (CVD) growth process. Type IIa