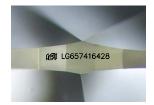

### LABORATORY GROWN DIAMOND REPORT

October 7, 2024

IGI Report Number LG657416428

Description LABORATORY GROWN DIAMOND

Shape and Cutting Style MARQUISE BRILLIANT

Measurements 10.67 X 5.24 X 3.31 MM

**GRADING RESULTS** 

Carat Weight 1.03 CARAT

Color Grade

D

Clarity Grade VVS 1

## ADDITIONAL GRADING INFORMATION

**EXCELLENT** Polish

**EXCELLENT** Symmetry

Fluorescence NONE

1/3/1 LG657416428 Inscription(s)

Comments: This Laboratory Grown Diamond was created by Chemical Vapor Deposition (CVD) growth

process. Type IIa

# LG657416428

Report verification at igi.org