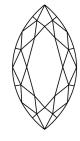

# **ELECTRONIC COPY**

### LABORATORY GROWN DIAMOND REPORT

October 7, 2024

IGI Report Number LG657416428

Description LABORATORY GROWN DIAMOND

Shape and Cutting Style MARQUISE BRILLIANT

Measurements 10.67 X 5.24 X 3.31 MM

**GRADING RESULTS** 

Carat Weight 1.03 CARAT

Color Grade

D

Clarity Grade VVS 1

## ADDITIONAL GRADING INFORMATION

**EXCELLENT** Polish

**EXCELLENT** Symmetry

Fluorescence NONE

1/3/1 LG657416428 Inscription(s)

Comments: This Laboratory Grown Diamond was created by Chemical Vapor Deposition (CVD) growth

process. Type IIa

# LG657416428

Report verification at igi.org

### **PROPORTIONS**





Sample Image Used

#### **CLARITY CHARACTERISTICS**





### **KEY TO SYMBOLS**

Red symbols indicate internal characteristics. Green symbols indicate external characteristics.

### **COLOR**

| DEF                    | G H I J                        | Faint                     | Very Light           | Light    |
|------------------------|--------------------------------|---------------------------|----------------------|----------|
| <b>CLARITY</b>         | VVS <sup>1 - 2</sup>           | VS <sup>1 - 2</sup>       | SI 1-2               | 11-3     |
| Internally<br>Flawless | Very Very<br>Slightly Included | Very<br>Slightly Included | Slightly<br>Included | Included |





© IGI 2020, International Gemological Institute

FD - 10 20





IGI Report Number LG657416428 Description LABORATORY GROWN DIAMOND

Shape and Cutting Style MARQUISE B