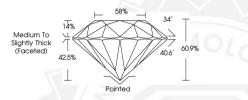

ROUND BRILLIANT

Measurements

5.80 - 5.83 X 3.54 MM

**GRADING RESULTS** 

Carat Weight 0.74 CARAT

Color Grade D
Clarity Grade VV\$2

Cut Grade IDEAL

 Color Grade
 D

 Clarity Grade
 V\$3 2

 Cut Grade
 IDEAL

 Pollsh
 EXCELLENT

 Symmetry
 EXCELLENT

 Fluorescence
 NONE

Inscription(s) (FI) LG657416845
Comments: As Grown - No indication of post-growth treatment. This Laboratory Grown Diamond was created by High Pressure High Temperature (HPHT) growth process. Type II

October 4, 2024

IGI Report Number LG657416845 ROUND BRILLIANT

LABORATORY GROWN DIAMOND

5.80 - 5.83 X 3.54 MM

Carat Weight 0.74 CARAT Color Grade D Clarity Grade W\$2

Clarity Grade VV\$ 2
Cut Grade IDEAL
Polish EXCELLENT