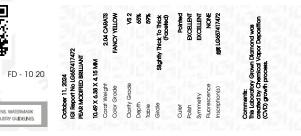

### LABORATORY GROWN DIAMOND REPORT

| October 11, 2024        |                          |
|-------------------------|--------------------------|
| IGI Report Number       | LG657417472              |
| Description             | LABORATORY GROWN DIAMOND |
| Shape and Cutting Style | PEAR MODIFIED BRILLIANT  |
| Measurements            | 10.49 X 6.38 X 4.15 MM   |
| GRADING RESULTS         |                          |
| Carat Weight            | 2.04 CARATS              |
| Color Grade             | FANCY YELLOW             |
| Clarity Grade           | VS 2                     |

# October 11, 2024

| 001000111, 2024   |         |                         |
|-------------------|---------|-------------------------|
| IGI Report Number |         | LG657417472             |
| Description       | LABC    | DRATORY GROWN DIAMOND   |
| Shape and Cutting | g Style | PEAR MODIFIED BRILLIANT |
| Measurements      |         | 10.49 X 6.38 X 4.15 MM  |
| GRADING RESULT    | s       |                         |
| Carat Weight      |         | 2.04 CARATS             |
| Color Grade       |         | FANCY YELLOW            |
| Clarity Grade     |         | VS 2                    |
|                   |         |                         |