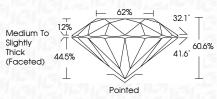

# 62% 32.1° 12% $\square$ 41.6° 44.5%

LG657418114

Report verification at igi.org

Sample Image Used

# COLOR

Medium To Slightly Thick (Faceted) LG657418114 LABORATORY GROWN DIAMOND ROUND BRILLIANT

8.08 - 8.13 X 4.92 MM

2.00 CARATS

EXCELLENT

EXCELLENT

EXCELLENT

131 LG657418114