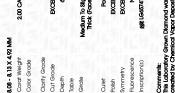

October 7, 2024

Description

Measurements

Carat Weight

Color Grade

Clarity Grade

Fluorescence

Inscription(s)

# 

| October 7, 2024         |                        |
|-------------------------|------------------------|
| IGI Report Number       | LG657418114            |
| Description LA          | BORATORY GROWN DIAMOND |
| Shape and Cutting Style | ROUND BRILLIANT        |
| Measurements            | 8.08 - 8.13 X 4.92 MM  |
| GRADING RESULTS         |                        |
| Carat Weight            | 2.00 CARATS            |
| Color Grade             | F                      |
| Clarity Grade           | VS 2                   |
| Cut Grade               | EXCELLENT              |
|                         |                        |

# COLOR

Medium To Slightly Thick (Faceted) LG657418114 LABORATORY GROWN DIAMOND ROUND BRILLIANT

8.08 - 8.13 X 4.92 MM

2.00 CARATS

EXCELLENT

EXCELLENT

EXCELLENT

131 LG657418114