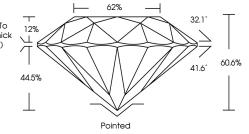

# 62% 32.1° 12% $\square$ 41.6° 44.5%

LG657418114

Report verification at igi.org

Sample Image Used

# **CLARITY CHARACTERISTICS**

PROPORTIONS