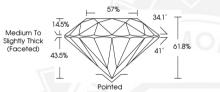

### **GRADING RESULTS**

| Carat Weight  | 0.95 CARAT |
|---------------|------------|
| Color Grade   | D          |
| Clarity Grade | VVS 2      |
| Cut Grade     | IDEAL      |

| 6.30 - 6.33 X 3.90              | MM             |
|---------------------------------|----------------|
| Carat Weight                    | 0.95 CARAT     |
| Color Grade                     | D              |
| Clarity Grade                   | VVS 2          |
| Cut Grade                       | IDEAL          |
| Polish                          | EXCELLENT      |
| Symmetry                        | EXCELLENT      |
| Fluorescence                    | NONE           |
| Inscription(s)                  | GI LG657418763 |
| Comments: This Laboratory Grown |                |
| Diamond was crea                |                |
| Chemical Vapor E                |                |
| growth process Ty               | ne lla         |