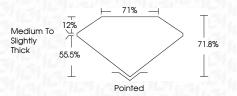

| very Light | Ligni    |
|------------------------|-------------------------------|---------------------------|------------|----------|
| CI ADITY               |                               |                           |            |          |
| CLARITY<br>F           | VVS <sup>1 - 2</sup>          | VS <sup>1-2</sup>         | SI 1-2     | 1 1-3    |
| Internally<br>Flawless | Very Very<br>Slightly Include | Very<br>Sliahtly Included | Slightly   | Included |



© IGI 2020, International Gemological Institute

FD - 10 20





October 5, 2024

IGI Report Number LG657418853

Description LABORATORY GROWN DIAMOND

Measurements 8.18 X 8.12 X 5.83 MM

PRINCESS CUT

**GRADING RESULTS** 

Shape and Cutting Style

Carat Weight 3.51 CARATS

Color Grade D
Clarity Grade W\$ 2



#### ADDITIONAL GRADING INFORMATION

Polish **EXCELLENT** 

Symmetry **EXCELLENT**Fluorescence **NONE** 

Inscription(s) IGO LG657418853

Comments: This Laboratory Grown Diamond was created by Chemical Vapor Deposition (CVD) growth process.

Type IIa