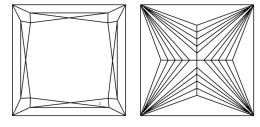

# **ELECTRONIC COPY**

## LABORATORY GROWN DIAMOND REPORT

October 5, 2024

Description

IGI Report Number LG657418853

LABORATORY GROWN DIAMOND

Shape and Cutting Style PRINCESS CUT

Measurements 8.18 X 8.12 X 5.83 MM

**GRADING RESULTS** 

Carat Weight 3.51 CARATS

Color Grade D

Clarity Grade VV\$ 2

# ADDITIONAL GRADING INFORMATION

Polish EXCELLENT

Symmetry **EXCELLENT** 

Fluorescence NONE

Inscription(s) (G) LG657418853

Comments: This Laboratory Grown Diamond was created by Chemical Vapor Deposition (CVD) growth

process. Type IIa

## LG657418853

Report verification at igi.org

## **PROPORTIONS**





Sample Image Used

#### **CLARITY CHARACTERISTICS**



# KEY TO SYMBOLS

Red symbols indicate internal characteristics. Green symbols indicate external characteristics.

## COLOR

| DEF                    | Энг.                          | Faint                     | very Light | Ligni    |
|------------------------|-------------------------------|---------------------------|------------|----------|
| CI ADITY               |                               |                           |            |          |
| CLARITY<br>F           | VVS <sup>1 - 2</sup>          | VS <sup>1-2</sup>         | SI 1-2     | 1 1-3    |
| Internally<br>Flawless | Very Very<br>Slightly Include | Very<br>Sliahtly Included | Slightly   | Included |



© IGI 2020, International Gemological Institute

FD - 10 20





October 5, 2024

IGI Report Number LG657418853

De