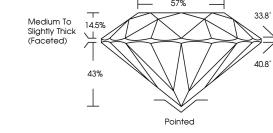

October 5, 2024

Description

Color Grade

Cut Grade

**IGI Report Number** 

GEMOLOGICAL INSTITUTE

### **ELECTRONIC COPY**

#### LABORATORY GROWN DIAMOND REPORT

# 57%

PROPORTIONS

LG657420068

Report verification at igi.org

61.6%



# 1691 LG657420068

Sample Image Used



| IGI Report Number    | LG657420068              |
|----------------------|--------------------------|
| Description          | LABORATORY GROWN DIAMOND |
| Shape and Cutting St | ryle ROUND BRILLIANT     |
| Measurements         | 6.47 - 6.49 X 3.99 MM    |
| GRADING RESULTS      |                          |
| Carat Weight         | 1.04 CARAT               |
| Color Grade          | D                        |
| Clarity Grade        | VVS 2                    |
| Cut Grade            | IDEAL                    |
|                      |                          |

LABORATORY GROWN DIAMOND REPORT



#### ADDITIONAL GRADING INFORMATION

| Polish                                                                        | EXCELLENT        |
|----------