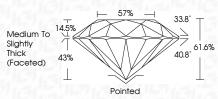

ICAL INSTITUTE

### **ELECTRONIC COPY**

#### LABORATORY GROWN DIAMOND REPORT

# 57%

PROPORTIONS

LG657420068

Report verification at igi.org

61.6%



# 1691 LG657420068

Sample Image Used



| IGI Report Number    | LG657420068              |
|----------------------|--------------------------|
| Description          | LABORATORY GROWN DIAMOND |
| Shape and Cutting St | ryle ROUND BRILLIANT     |
| Measurements         | 6.47 - 6.49 X 3.99 MM    |
| GRADING RESULTS      |                          |
| Carat Weight         | 1.04 CARAT               |
| Color Grade          | D                        |
| Clarity Grade        | VVS 2                    |
| Cut Grade            | IDEAL                    |
|                      |                          |

LABORATORY GROWN DIAMOND REPORT



#### ADDITIONAL GRADING INFORMATION

| Polish                                                                        | EXCELLENT        |
|-------------------------------------------------------------------------------|------------------|
| Symmetry                                                                      | EXCELLENT        |
| Fluorescence                                                                  | NONE             |
| Inscription(s)                                                                | (67) LG657420068 |
| Comments: This Laboratory<br>created by Chemical Vapo<br>process.<br>Type IIa |                  |

## COLOR

| D E F                  | GHIJ                           | Faint