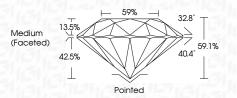

|                           |                      |          |
|------------------------|--------------------------------|---------------------------|----------------------|----------|
| IF                     | VVS <sup>1 - 2</sup>           | VS <sup>1-2</sup>         | SI 1-2               | I 1-3    |
| Internally<br>Flawless | Very Very<br>Slightly Included | Very<br>Slightly Included | Slightly<br>Included | Included |



© IGI 2020, International Gemological Institute

FD - 10 20





October 5, 2024

IGI Report Number LG657420259

Description LABORATORY GROWN DIAMOND

Shape and Cutting Style ROUND BRILLIANT

Measurements 6.67 - 6.71 X 3.96 MM

**GRADING RESULTS** 

Carat Weight 1.08 CARAT

Color Grade E
Clarity Grade W\$2

Clarity Grade VV\$ 2
Cut Grade IDEAL



#### ADDITIONAL GRADING INFORMATION

Polish EXCELLENT
Symmetry EXCELLENT

Fluorescence NONE

Inscription(s) (G) LG657420259

Comments: This Laboratory Grown Diamond was created by Chemical Vapor Deposition (CVD) growth process.

Type IIa