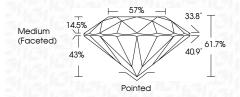

| G H I J                        | Faint                     | Very Light           | Light    |
|------------------------|--------------------------------|---------------------------|----------------------|----------|
| <b>CLARITY</b>         | VVS <sup>1 - 2</sup>           | VS <sup>1 - 2</sup>       | SI 1-2               | 11-3     |
| Internally<br>Flawless | Very Very<br>Slightly Included | Very<br>Slightly Included | Slightly<br>Included | Included |



© IGI 2020, International Gemological Institute

FD - 10 20





October 8, 2024

IGI Report Number LG657420260

Description LABORATORY GROWN DIAMOND

Shape and Cutting Style ROUND BRILLIANT

Measurements 6.47 - 6.52 X 4.01 MM

GRADING RESULTS

Carat Weight 1.05 CARAT

Color Grade E
Clarity Grade W\$ 2

Cut Grade IDEAL



#### ADDITIONAL GRADING INFORMATION

Polish EXCELLENT
Symmetry EXCELLENT

Fluorescence NONE

Inscription(s) (G) LG657420260

Comments: This Laboratory Grown Diamond was created by Chemical Vapor Deposition (CVD) growth process.

Type IIa