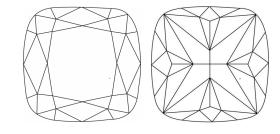

# **ELECTRONIC COPY**

### LABORATORY GROWN DIAMOND REPORT

October 8, 2024

IGI Report Number LG657420273

Description LABORATORY GROWN DIAMOND

Shape and Cutting Style SQUARE CUSHION BRILLIANT

Measurements 7.56 X 7.49 X 4.92 MM

**GRADING RESULTS** 

Carat Weight 2.16 CARATS

Color Grade

Е

Clarity Grade VV\$ 2

## ADDITIONAL GRADING INFORMATION

Polish **EXCELLENT** 

Symmetry **EXCELLENT** 

Fluorescence NONE

Inscription(s) (3) LG657420273

Comments: This Laboratory Grown Diamond was created by Chemical Vapor Deposition (CVD) growth

process. Type IIa

# LG657420273

Report verification at igi.org

### **PROPORTIONS**





Sample Image Used

#### **CLARITY CHARACTERISTICS**



### **KEY TO SYMBOLS**

Red symbols indicate internal characteristics. Green symbols indicate external characteristics.

### **COLOR**

DEFGHIJ

| CLARITY                |                                |                           |                      |          |  |
|------------------------|--------------------------------|---------------------------|----------------------|----------|--|
| IF                     | VVS <sup>1 - 2</sup>           | VS <sup>1-2</sup>         | SI 1 - 2             | 1 1 - 3  |  |
| Internally<br>Flawless | Very Very<br>Slightly Included | Very<br>Slightly Included | Slightly<br>Included | Included |  |

Very Light



© IGI 2020, International Gemological Institute

FD - 10 20





October 8, 2024

IGI Report Number LG657420273

Description LABORATORY GR