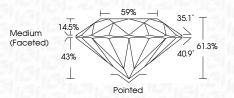

| G H I J                        | Faint                     | Very Light           | Light    |
|------------------------|--------------------------------|---------------------------|----------------------|----------|
| <b>CLARITY</b>         | VVS <sup>1 - 2</sup>           | VS <sup>1 - 2</sup>       | SI 1-2               | 11-3     |
| Internally<br>Flawless | Very Very<br>Slightly Included | Very<br>Slightly Included | Slightly<br>Included | Included |



© IGI 2020, International Gemological Institute

FD - 10 20





October 7, 2024

IGI Report Number LG657422669

Description LABORATORY GROWN DIAMOND

Shape and Cutting Style ROUND BRILLIANT

Measurements 8.69 - 8.72 X 5.34 MM

**GRADING RESULTS** 

Carat Weight 2.51 CARATS

IDEAL

Color Grade D
Clarity Grade VV\$ 2

Cut Grade



#### ADDITIONAL GRADING INFORMATION

Polish EXCELLENT

Symmetry **EXCELLENT** 

Fluorescence NONE Inscription(s) (G) LG657422669

Comments: This Laboratory Grown Diamond was

created by Chemical Vapor Deposition (CVD) growth process.

Type IIa