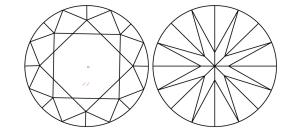

# **ELECTRONIC COPY**

## LABORATORY GROWN DIAMOND REPORT

October 7, 2024

IGI Report Number LG657422669

Description LABORATORY GROWN DIAMOND

Shape and Cutting Style ROUND BRILLIANT

Measurements 8.69 - 8.72 X 5.34 MM

**GRADING RESULTS** 

Carat Weight 2.51 CARATS

Color Grade

D

Clarity Grade VVS 2

Cut Grade IDEAL

## ADDITIONAL GRADING INFORMATION

Polish EXCELLENT

Symmetry **EXCELLENT** 

Fluorescence NONE

Inscription(s) (45) LG657422669

Comments: This Laboratory Grown Diamond was created by Chemical Vapor Deposition (CVD) growth

process. Type IIa

## LG657422669

Report verification at igi.org

## **PROPORTIONS**





Sample Image Used

#### **CLARITY CHARACTERISTICS**



## **KEY TO SYMBOLS**

Red symbols indicate internal characteristics. Green symbols indicate external characteristics.

## **COLOR**

| DEF                    | G H I J                        | Faint                     | Very Light           | Light    |
|------------------------|--------------------------------|---------------------------|----------------------|----------|
| <b>CLARITY</b>         | VVS <sup>1 - 2</sup>           | VS <sup>1 - 2</sup>       | SI 1-2               | 11-3     |
| Internally<br>Flawless | Very Very<br>Slightly Included | Very<br>Slightly Included | Slightly<br>Included | Included |



© IGI 2020, International Gemological Institute

FD - 10 20





October 7, 2024

IGI Report Number LG657422669

Description LABORATORY GROWN DIAMOND

Shape and Cutting Styl