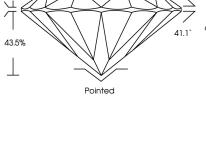

Light           | Light      |
|------------------------|--------------------------------|---------------------------|----------------------|------------|
| CLARITY                | WS <sup>1 - 2</sup>            | VS <sup>1-2</sup>         | SI <sup>1-2</sup>    | 1-3        |
| Internally<br>Flawless | Very Very<br>Slightly Included | Very<br>Slightly Included | Slightly<br>Included | Included   |
| © IGI                  | 2020, International Ge         | mological Institute       |                      | FD - 10 20 |

THIS DOCUMENT WAS PRODUCED WITH THE FOLLOWING SECURITY MEASURES: SPECIAL DOCUMENT PAPER, INK SCREENS, WATERMARK BACKGROUND DESIGNS, HOLOGRAM AND OTHER SECURITY FRATURES NOT LISTED AND DO EXCEED DOCUMENT SECURITY INJUSTRY GUIDELINES.





LABORATORY GROWN DIAMOND REPORT



## **CLARITY CHARACTERISTICS**



## **KEY TO SYMBOLS**

Red symbols indicate internal characteristics. Green symbols indicate external characteristics.

www.igi.org