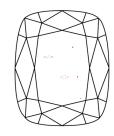

# **ELECTRONIC COPY**

#### LABORATORY GROWN DIAMOND REPORT

October 8, 2024

IGI Report Number LG657423759

Description LABORATORY GROWN DIAMOND

Shape and Cutting Style CUSHION BRILLIANT

Measurements 7.13 X 6.69 X 4.42 MM

### **GRADING RESULTS**

Carat Weight 1.58 CARAT

Color Grade

Clarity Grade VS 1

## ADDITIONAL GRADING INFORMATION

Polish **EXCELLENT** 

Symmetry **EXCELLENT** 

Fluorescence NONE

Inscription(s) (3) LG657423759

Comments: This Laboratory Grown Diamond was created by Chemical Vapor Deposition (CVD) growth

process. Type IIa

## LG657423759

Report verification at igi.org

#### **PROPORTIONS**





Sample Image Used

#### **CLARITY CHARACTERISTICS**





#### **KEY TO SYMBOLS**

Red symbols indicate internal characteristics. Green symbols indicate external characteristics.

#### **COLOR**

| DEF                    | G H I J                        | Faint                     | Very Light           | Light    |
|------------------------|--------------------------------|---------------------------|----------------------|----------|
| <b>CLARITY</b>         | VVS <sup>1 - 2</sup>           | VS <sup>1 - 2</sup>       | SI 1-2               | 11-3     |
| Internally<br>Flawless | Very Very<br>Slightly Included | Very<br>Slightly Included | Slightly<br>Included | Included |





© IGI 2020, International Gemological Institute

FD - 10 20





October 8, 2024

IGI Report Number LG657423759

Description LABORATORY GROWN DIAMOND

Shape and Cutt