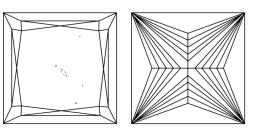

### **CLARITY CHARACTERISTICS**

PROPORTIONS

LG657423841

PRINCESS CUT

2.24 CARATS

F

**VS** 1

EXCELLENT **EXCELLENT** 

#### **KEY TO SYMBOLS**

Red symbols indicate internal characteristics. Green symbols indicate external characteristics.

www.igi.org