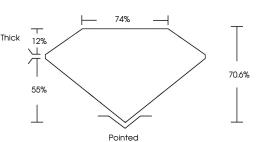

# 74% \_\_\_\_ Slightly Thick 12% $\land$ $\overline{\Lambda}$ 55%

LG657423841

Report verification at igi.org

LABORATORY GROWN DIAMOND REPORT

### **CLARITY CHARACTERISTICS**

PROPORTIONS

LG657423841

PRINCESS CUT

2.24 CARATS

F

**VS** 1

EXCELLENT **EXCELLENT** 