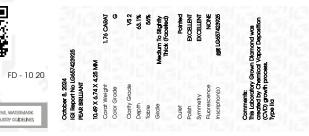

### LABORATORY GROWN DIAMOND REPORT

| October 8, 2024                |                          |  |
|--------------------------------|--------------------------|--|
| IGI Report Number              | LG657423925              |  |
| Description                    | LABORATORY GROWN DIAMOND |  |
| Shape and Cutting Style        | PEAR BRILLIANT           |  |
| Measurements                   | 10.49 X 6.74 X 4.25 MM   |  |
| GRADING RESULTS                |                          |  |
| Carat Weight                   | 1.76 CARAT               |  |
| Color Grade                    | G                        |  |
| Clarity Grade                  | VS 2                     |  |
| ADDITIONAL GRADING INFORMATION |                          |  |
| Polish                         | EXCELLENT                |  |

| Symmetry       | EXCELLENT         |
|----------------|-------------------|
| Fluorescence   | NONE              |
| Inscription(s) | 1/3/1 LG657423925 |

Comments: This Laboratory Grown Diamond was created by Chemical Vapor Deposition (CVD) growth process. Type IIa

# October 8, 2024

|                          | 0010001 0, 2024         |
|--------------------------|-------------------------|
| er <b>LG657423925</b>    | IGI Report Number       |
| LABORATORY GROWN DIAMOND | Description LA          |
| ng Style PEAR BRILLIANT  | Shape and Cutting Style |
| 10.49 X 6.74 X 4.25 MM   | Measurements            |
| TS                       | GRADING RESULTS         |
| 1.76 CARAT               | Carat Weight            |
| G                        | Color Grade             |
| VS 2                     | Clarity Grade           |
|                          |                         |

#### ADDITIONAL GRADING INFORMATION

| Polish                                                                        | EXCELLENT        |
|-------------------------------------------------------------------------------|------------------|
| Symmetry                                                                      | EXCELLENT        |
| Fluorescence                                                                  | NONE             |
| Inscription(s)                                                                | 1571 LG657423925 |
| Comments: This Laboratory<br>created by Chemical Vapo<br>process.<br>Type IIa |                  |