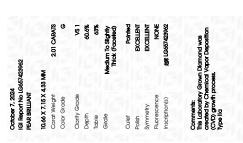

## LABORATORY GROWN DIAMOND REPORT

October 7, 2024

IGI Report Number LG657423962

Description LABORATORY GROWN DIAMOND

Shape and Cutting Style PEAR BRILLIANT

Measurements 10.66 X 7.15 X 4.33 MM

**GRADING RESULTS** 

Carat Weight 2.01 CARATS

Color Grade G

Clarity Grade **VS 1** 

## ADDITIONAL GRADING INFORMATION

**EXCELLENT** Polish

**EXCELLENT** Symmetry

Fluorescence NONE

1/5/1 LG657423962 Inscription(s)

Comments: This Laboratory Grown Diamond was created by Chemical Vapor Deposition (CVD) growth

process. Type IIa