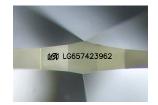

## LABORATORY GROWN DIAMOND REPORT

October 7, 2024

IGI Report Number LG657423962

Description LABORATORY GROWN DIAMOND

Shape and Cutting Style PEAR BRILLIANT

Measurements 10.66 X 7.15 X 4.33 MM

**GRADING RESULTS** 

# LG657423962

Report verification at igi.org