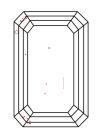

9) LG657424026

NONE

LABORATORY GROWN DIAMOND

October 7, 2024

Description

IGI Report Number

Shape and Cutting Style



# **ELECTRONIC COPY**

#### LABORATORY GROWN DIAMOND REPORT

October 7, 2024

IGI Report Number LG657424026

Description LABORATORY GROWN DIAMOND

Shape and Cutting Style EMERALD CUT

Measurements 7.15 X 5.05 X 3.38 MM

**GRADING RESULTS** 

Carat Weight 1.20 CARAT

Color Grade

Clarity Grade VS 2

### ADDITIONAL GRADING INFORMATION

Polish **EXCELLENT** 

Symmetry **EXCELLENT** 

Fluorescence NONE

Inscription(s) (3) LG657424026

Comments: This Laboratory Grown Diamond was created by Chemical Vapor Deposition (CVD) growth

process. Type IIa

## LG657424026

Report verification at igi.org

#### **PROPORTIONS**





Sample Image Used

#### **CLARITY CHARACTERISTICS**





### **KEY TO SYMBOLS**

Red symbols indicate internal characteristics. Green symbols indicate external characteristics.

#### COLOR

| D E F                  | G H I J                        | Faint                     | Very Light           | Light    |
|------------------------|--------------------------------|---------------------------|----------------------|----------|
| CLARITY                |                                |                           |                      |          |
| IF                     | VVS <sup>1 - 2</sup>           | VS <sup>1-2</sup>         | SI 1-2               | I 1-3    |
| Internally<br>Flawless | Very Very<br>Slightly Included | Very<br>Slightly Included | Slightly<br>Included | Included |





© IGI 2020, International Gemological Institute