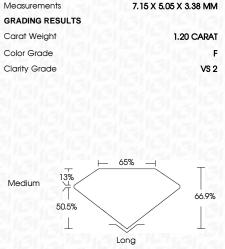

#### LABORATORY GROWN DIAMOND REPORT

October 7, 2024

IGI Report Number LG657424026

Description LABORATORY GROWN DIAMOND

Shape and Cutting Style EMERALD CUT

Measurements 7.15 X 5.05 X 3.38 MM

**GRADING RESULTS** 

#### **PROPORTIONS**

Sample Image Used