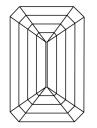

LG657424026

NONE

LABORATORY GROWN DIAMOND

October 7, 2024

Description

IGI Report Number

Shape and Cutting Style



# **ELECTRONIC COPY**

#### LABORATORY GROWN DIAMOND REPORT

October 7, 2024

IGI Report Number LG657424026

Description LABORATORY GROWN DIAMOND

Shape and Cutting Style EMERALD CUT

Measurements 7.15 X 5.05 X 3.38 MM

**GRADING RESULTS** 

Carat Weight 1.20 CARAT

Color Grade

Clarity Grade VS 2

### ADDITIONAL GRADING INFORMATION

Polish **EXCELLENT** 

Symmetry **EXCELLENT** 

Fluorescence NONE

Inscription(s) (3) LG657424026

Comments: This Laboratory Grown Diamond was created by Chemical Vapor Deposition (CVD) growth

process. Type IIa

## LG657424026

Report verification at igi.org

#### **PROPORTIONS**





Sample Image Used

#### **CLARITY CHARACTERISTICS**





### **KEY TO SYMBOLS**

Red symbols indicate internal characteristics. Green symbols indicate external characteristics.

#### COLOR

| D E F                  | G H I J                        | Faint                     | Very Light           | Light    |
|------------------------|--------------------------------|---------------------------|----------------------|----------|
| CLARITY                |                                |                           |                      |          |
| IF                     | VVS <sup>1 - 2</sup>           | VS <sup>1-2</sup>         | SI 1-2               | I 1-3    |
| Internally<br>Flawless | Very Very<br>Slightly Included | Very<br>Slightly Included | Slightly<br>Included | Included |





© IGI 2020, International Gemological Institute

F