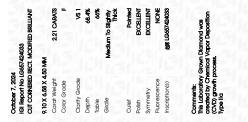

# October 7, 2024

| IGI Report Number                  | LG657424033                                            |
|------------------------------------|--------------------------------------------------------|
| Description                        | LABORATORY GROWN DIAMOND                               |
| Shape and Cutting St               | tyle CUT CORNERED<br>RECTANGULAR MODIFIED<br>BRILLIANT |
| Measurements                       | 9.10 X 6.58 X 4.50 MM                                  |
| GRADING RESULTS                    |                                                        |
| Carat Weight                       | 2.21 CARATS                                            |
| Color Grade                        | I CHARLENOIL FI                                        |
| Clarity Grade                      | VS 1                                                   |
|                                    |                                                        |
|                                    |                                                        |
|                                    | ⊢ 66% → _                                              |
| Medium To<br>Slightly<br>Thick 53% | 68.4%                                                  |
|                                    |                                                        |