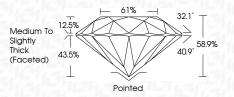

|                                |                           |                      |          |
|------------------------|--------------------------------|---------------------------|----------------------|----------|
| IF                     | VVS <sup>1 - 2</sup>           | VS <sup>1-2</sup>         | SI 1-2               | I 1-3    |
| Internally<br>Flawless | Very Very<br>Slightly Included | Very<br>Slightly Included | Slightly<br>Included | Included |



© IGI 2020, International Gemological Institute

FD - 10 20





IGI Report Number LG657424146

Description LABORATORY GROWN DIAMOND

ROUND BRILLIANT

Measurements 8.30 - 8.34 X 4.90 MM

**GRADING RESULTS** 

Shape and Cutting Style

Carat Weight 2.04 CARATS

Color Grade G Clarity Grade VS 2

Cut Grade **EXCELLENT** 



#### ADDITIONAL GRADING INFORMATION

**EXCELLENT** Polish **EXCELLENT** Symmetry

NONE Fluorescence

(国) LG657424146 Inscription(s) Comments: This Laboratory Grown Diamond was

created by Chemical Vapor Deposition (CVD) growth process.

Type IIa