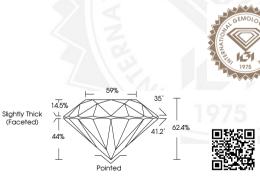

## LABORATORY GROWN DIAMOND REPORT

| October 7, 2024         |                          |
|-------------------------|--------------------------|
| IGI Report Number       | LG657424467              |
| Description             | LABORATORY GROWN DIAMOND |
| Shape and Cutting Style | ROUND BRILLIANT          |
| Measurements            | 5.11 - 5.13 X 3.19 MM    |
|                         |                          |

#### **GRADING RESULTS**

| Carat Weight  | 0.53 CARAT                                                                                                                                                                                                                                                                                                                                                                                                                                                                                                                                                                                                                                                                                                                                                                                                                                                                                                                                                                                                                                                                                                                                                                                                                                                                                                                                                                                                                                                                                                                                                                                                                                                                                                                                                                                                                                                                                                                                                                                                                                                                                                                     |
|---------------|--------------------------------------------------------------------------------------------------------------------------------------------------------------------------------------------------------------------------------------------------------------------------------------------------------------------------------------------------------------------------------------------------------------------------------------------------------------------------------------------------------------------------------------------------------------------------------------------------------------------------------------------------------------------------------------------------------------------------------------------------------------------------------------------------------------------------------------------------------------------------------------------------------------------------------------------------------------------------------------------------------------------------------------------------------------------------------------------------------------------------------------------------------------------------------------------------------------------------------------------------------------------------------------------------------------------------------------------------------------------------------------------------------------------------------------------------------------------------------------------------------------------------------------------------------------------------------------------------------------------------------------------------------------------------------------------------------------------------------------------------------------------------------------------------------------------------------------------------------------------------------------------------------------------------------------------------------------------------------------------------------------------------------------------------------------------------------------------------------------------------------|
| Color Grade   | E State Stat |
| Clarity Grade | VS 2                                                                                                                                                                                                                                                                                                                                                                                                                                                                                                                                                                                                                                                                                                                                                                                                                                                                                                                                                                                                                                                                                                                                                                                                                                                                                                                                                                                                                                                                                                                                                                                                                                                                                                                                                                                                                                                                                                                                                                                                                                                                                                                           |
| Cut Grade     | EXCELLENT                                                                                                                                                                                                                                                                                                                                                                                                                                                                                                                                                                                                                                                                                                                                                                                                                                                                                                                                                                                                                                                                                                                                                                                                                                                                                                                                                                                                                                                                                                                                                                                                                                                                                                                                                                                                                                                                                                                                                                                                                                                                                                                      |

#### ADDITIONAL GRADING INFORMATION

| Polish         | EXCELLENT        |
|----------------|------------------|
| Symmetry       | EXCELLENT        |
| Fluorescence   | NONE             |
| Inscription(s) | 1631 LG657424467 |