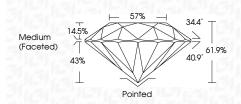

| 424495                                      | 5                     | 1.27 CARAT   |             | I SV          | IDEAL     | \$61.9% | 57%   | Medium (Faceted) | Pointed | EXCELLENT | EXCELLENT | NONE         | 169) LG667424495 | n Damond was<br>al Vapor Deposition<br>8.                                                                        |
|---------------------------------------------|-----------------------|--------------|-------------|---------------|-----------|---------|-------|------------------|---------|-----------|-----------|--------------|------------------|------------------------------------------------------------------------------------------------------------------|
| IGI Report No LG657424495<br>ROUND BRILLANT | 6.91 - 6.95 X 4.29 MM | Carat Weight | Color Grade | Clarity Grade | Cut Grade | Depth   | Table | Girdle           | Culet   | Polish    | Symmetry  | Fluorescence | Inscription(s)   | Comment:<br>Librorday Fown Damord was<br>realed by Chemical Vapor Deposition<br>(CND) growh process.<br>Type lig |