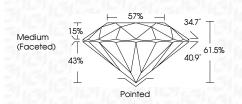

# PROPORTIONS

**CLARITY CHARACTERISTICS** 

**KEY TO SYMBOLS** 

Red symbols indicate internal characteristics.

Green symbols indicate external characteristics.

| October 8, 2024         |                          |
|-------------------------|--------------------------|
| IGI Report Number       | LG657424694              |
| Description             | LABORATORY GROWN DIAMOND |
| Shape and Cutting Style | ROUND BRILLIANT          |
| Measurements            | 10.28 - 10.31 X 6.33 MM  |
| GRADING RESULTS         |                          |
| Carat Weight            | 4.10 CARATS              |
| Color Grade             | 빈어집안이죠                   |
| Clarity Grade           | VS 2                     |
|                         |                          |

# October 8, 2024

| Shape and Cutting Style | ROUND BRILLIANT         |  |
|-------------------------|-------------------------|--|
| Measurements            | 10.28 - 10.31 X 6.33 MM |  |
| GRADING RESULTS         |                         |  |
| Carat Weight            | 4.10 CARATS             |  |
| Color Grade             | E                       |  |
| Clarity Grade           | V\$ 2                   |  |
| Cut Grade               | IDEAL                   |  |
|                         |                         |  |