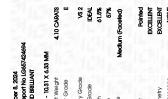

# PROPORTIONS

**CLARITY CHARACTERISTICS** 

**KEY TO SYMBOLS** 

Red symbols indicate internal characteristics.

Green symbols indicate external characteristics.

| October 8, 2024         |                          |
|-------------------------|--------------------------|
| IGI Report Number       | LG657424694              |
| Description             | LABORATORY GROWN DIAMOND |
| Shape and Cutting Style | ROUND BRILLIANT          |
| Measurements            | 10.28 - 10.31 X 6.33 MM  |
| GRADING RESULTS         |                          |
| Carat Weight            | 4.10 CARATS              |
| Color Grade             | 빈어집안이죠                   |
| Clarity Grade           | VS 2                     |
|                         |                          |

# 

|                          | 0010001 0, 2024         |
|--------------------------|-------------------------|
| LG657424694              | IGI Report Number       |
| LABORATORY GROWN DIAMOND | Description LABC        |
| yle ROUND BRILLIANT      | Shape and Cutting Style |
| 10.28 - 10.31 X 6.33 MM  | Measurements            |
|                          | GRADING RESULTS         |
| 4.10 CARATS              | Carat Weight            |
| ICH ALCH E               | Color Grade             |
| VS 2                     | Clarity Grade           |
| IDEAL                    | Cut Grade               |
|                          |                         |

# October 8, 2024

| Shape and Cutting Style | ROUND BRILLIANT         |  |
|-------------------------|-------------------------|--|
| Measurements            | 10.28 - 10.31 X 6.33 MM |  |
| GRADING RESULTS         |                         |  |
| Carat Weight            | 4.10 CARATS             |  |
| Color Grade             | E                       |  |
| Clarity Grade           | V\$ 2                   |  |
| Cut Grade               | IDEAL                   |  |
|                         |                         |  |