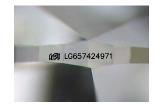

### LABORATORY GROWN DIAMOND REPORT

October 8, 2024

IGI Report Number LG657424971

Description LABORATORY GROWN DIAMOND

Shape and Cutting Style PEAR BRILLIANT

Measurements 9.79 X 6.34 X 4.02 MM

**GRADING RESULTS** 

### ADDITIONAL GRADING INFORMATION

Polish **EXCELLENT** 

Symmetry **EXCELLENT** 

Fluorescence NONE

Inscription(s) (3) LG657424971

Comments: This Laboratory Grown Diamond was created by Chemical Vapor Deposition (CVD) growth

process. Type IIa