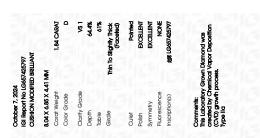

## LABORATORY GROWN DIAMOND REPORT

October 7, 2024

LG657425797 IGI Report Number

Description LABORATORY GROWN DIAMOND

Shape and Cutting Style **CUSHION MODIFIED BRILLIANT** 

8.04 X 6.85 X 4.41 MM Measurements

**GRADING RESULTS** 

Carat Weight 1.84 CARAT

Color Grade

Clarity Grade VS 1

## ADDITIONAL GRADING INFORMATION

**EXCELLENT** Polish

**EXCELLENT** Symmetry

Fluorescence NONE

1/到 LG657425797 Inscription(s)

Comments: This Laboratory Grown Diamond was created by Chemical Vapor Deposition (CVD) growth

process. Type IIa

© IGI 2020, International Gemological Institute

FD - 10 20

October 7, 2024

IGI Report Number LG657425797

Description LABORATORY GROWN DIAMOND

Shape and Cutting Style **CUSHION MODIFIED** 

BRILLIANT

Measurements **GRADING RESULTS** 

Carat Weight 1.84 CARAT

Color Grade D

Clarity Grade

VS 1

8.04 X 6.85 X 4.41 MM

#### ADDITIONAL GRADING INFORMATION

Polish **EXCELLENT** 

**EXCELLENT** Symmetry Fluorescence NONE

(159) LG657425797 Inscription(s)

Comments: This Laboratory Grown Diamond was created by Chemical Vapor Deposition (CVD) growth process.

Type IIa