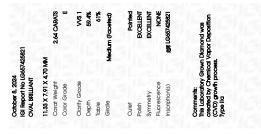

## LABORATORY GROWN DIAMOND REPORT

October 8, 2024

| IGI Report Number              | LG657425821              |  |  |  |
|--------------------------------|--------------------------|--|--|--|
| Description                    | LABORATORY GROWN DIAMOND |  |  |  |
| Shape and Cutting Style        | OVAL BRILLIANT           |  |  |  |
| Measurements                   | 11.33 X 7.91 X 4.70 MM   |  |  |  |
| GRADING RESULTS                |                          |  |  |  |
| Carat Weight                   | 2.64 CARATS              |  |  |  |
| Color Grade                    | 빈어님만이죠                   |  |  |  |
| Clarity Grade                  | VVS 1                    |  |  |  |
| ADDITIONAL GRADING INFORMATION |                          |  |  |  |
| Polish                         | EXCELLENT                |  |  |  |

| Polish         | EXCELLENT       |
|----------------|-----------------|
| Symmetry       | EXCELLENT       |
| Fluorescence   | NONE            |
| Inscription(s) | 1G1 LG657425821 |

Comments: This Laboratory Grown Diamond was created by Chemical Vapor Deposition (CVD) growth process. Type IIa