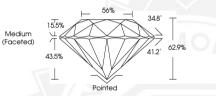

#### **GRADING RESULTS**

| Carat Weight  | 0.34 CARAT |
|---------------|------------|
| Color Grade   | D          |
| Clarity Grade | VVS 1      |
| Cut Grade     | EXCELLENT  |

#### ADDITIONAL GRADING INFORMATION

| Polish         | EXCELLENT       |
|----------------|-----------------|
| Symmetry       | EXCELLENT       |
| Fluorescence   | NONE            |
| Inscription(s) | 131 LG657425942 |