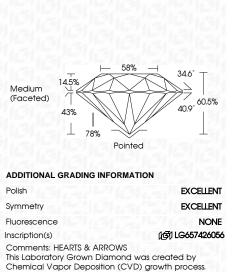

## PROPORTIONS

| October 5, 2024         |                          |
|-------------------------|--------------------------|
| IGI Report Number       | LG657426056              |
| Description             | LABORATORY GROWN DIAMOND |
| Shape and Cutting Style | ROUND BRILLIANT          |
| Measurements            | 6.96 - 7.01 x 4.23 mm    |

→ 14.5% (Faceted) →

LG657426056

Report verification at igi.org

Pointed

### ADDITIONAL GRADING INFORMATION

| Polish                                                                                                            | EXCELLENT |
|-------------------------------------------------------------------------------------------------------------------|-----------|
| Symmetry                                                                                                          | EXCELLENT |
| Fluorescence                                                                                                      | NONE      |
| Inscription(s)<br>Comments: HEARTS & ARROWS<br>This Laboratory Grown Diamond w<br>Chemical Vapor Deposition (CVD) |           |

Chemical Vapor Deposition (CVD) growth process. Type IIa

Sample Image Used

| Coor Grade Coords Coords Coords Coords NS Coords NS Coords NS Coords Depth 6005 Coords |                 |
|--------------------------------------------------------------------------------------------------------------------------------------------------------------------------------------------------------------------------------------------------------------------------------------------------------------------------------------------------------------------------------------------------------------------------------------------------------------------------------------------------------------------------------------------------------------------------------------------------------------------------------------------------------------------------------------------------------------------------------------------------------------------------------------------------------------------------------------------------------------------------------------------------------------------------------------------------------------------------------------------------------------------------------------------------------------------------------------------------------------------------------------------------------------------------------------------------------------------------------------------------------------------------------------------------------------------------------------------------------------------------------------------------------------------------------------------------------------------------------------------------------------------------------------------------------------------------------------------------------------------------------------------------------------------------------------------------------------------------------------------------------------------------------------------------------------------------------------------------------------------------------------------------------------------------------------------------------------------------------------------------------------------------------------------------------------------------------------------------------------------------------|-----------------|
| Grade                                                                                                                                                                                                                                                                                                                                                                                                                                                                                                                                                                                                                                                                                                                                                                                                                                                                                                                                                                                                                                                                                                                                                                                                                                                                                                                                                                                                                                                                                                                                                                                                                                                                                                                                                                                                                                                                                                                                                                                                                                                                                                                          | ٥               |
| epo                                                                                                                                                                                                                                                                                                                                                                                                                                                                                                                                                                                                                                                                                                                                                                                                                                                                                                                                                                                                                                                                                                                                                                                                                                                                                                                                                                                                                                                                                                                                                                                                                                                                                                                                                                                                                                                                                                                                                                                                                                                                                                                            | NS 1            |
|                                                                                                                                                                                                                                                                                                                                                                                                                                                                                                                                                                                                                                                                                                                                                                                                                                                                                                                                                                                                                                                                                                                                                                                                                                                                                                                                                                                                                                                                                                                                                                                                                                                                                                                                                                                                                                                                                                                                                                                                                                                                                                                                | IDEAL           |
|                                                                                                                                                                                                                                                                                                                                                                                                                                                                                                                                                                                                                                                                                                                                                                                                                                                                                                                                                                                                                                                                                                                                                                                                                                                                                                                                                                                                                                                                                                                                                                                                                                                                                                                                                                                                                                                                                                                                                                                                                                                                                                                                | 60.5%           |
|                                                                                                                                                                                                                                                                                                                                                                                                                                                                                                                                                                                                                                                                                                                                                                                                                                                                                                                                                                                                                                                                                                                                                                                                                                                                                                                                                                                                                                                                                                                                                                                                                                                                                                                                                                                                                                                                                                                                                                                                                                                                                                                                | 58%             |
|                                                                                                                                                                                                                                                                                                                                                                                                                                                                                                                                                                                                                                                                                                                                                                                                                                                                                                                                                                                                                                                                                                                                                                                                                                                                                                                                                                                                                                                                                                                                                                                                                                                                                                                                                                                                                                                                                                                                                                                                                                                                                                                                | Faceted)        |
|                                                                                                                                                                                                                                                                                                                                                                                                                                                                                                                                                                                                                                                                                                                                                                                                                                                                                                                                                                                                                                                                                                                                                                                                                                                                                                                                                                                                                                                                                                                                                                                                                                                                                                                                                                                                                                                                                                                                                                                                                                                                                                                                |                 |
| Culet                                                                                                                                                                                                                                                                                                                                                                                                                                                                                                                                                                                                                                                                                                                                                                                                                                                                                                                                                                                                                                                                                                                                                                                                                                                                                                                                                                                                                                                                                                                                                                                                                                                                                                                                                                                                                                                                                                                                                                                                                                                                                                                          | Pointed         |
| Polish                                                                                                                                                                                                                                                                                                                                                                                                                                                                                                                                                                                                                                                                                                                                                                                                                                                                                                                                                                                                                                                                                                                                                                                                                                                                                                                                                                                                                                                                                                                                                                                                                                                                                                                                                                                                                                                                                                                                                                                                                                                                                                                         | EXCELLENT       |
| Symmetry                                                                                                                                                                                                                                                                                                                                                                                                                                                                                                                                                                                                                                                                                                                                                                                                                                                                                                                                                                                                                                                                                                                                                                                                                                                                                                                                                                                                                                                                                                                                                                                                                                                                                                                                                                                                                                                                                                                                                                                                                                                                                                                       | EXCELLENT       |
| Fluorescence                                                                                                                                                                                                                                                                                                                                                                                                                                                                                                                                                                                                                                                                                                                                                                                                                                                                                                                                                                                                                                                                                                                                                                                                                                                                                                                                                                                                                                                                                                                                                                                                                                                                                                                                                                                                                                                                                                                                                                                                                                                                                                                   | NONE            |
| Inscription(s) ((1) IC                                                                                                                                                                                                                                                                                                                                                                                                                                                                                                                                                                                                                                                                                                                                                                                                                                                                                                                                                                                                                                                                                                                                                                                                                                                                                                                                                                                                                                                                                                                                                                                                                                                                                                                                                                                                                                                                                                                                                                                                                                                                                                         | AGRI CAS740K05K |