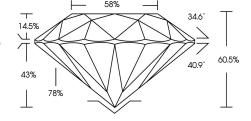

## PROPORTIONS

| October 5, 2024         |                          |
|-------------------------|--------------------------|
| IGI Report Number       | LG657426056              |
| Description             | LABORATORY GROWN DIAMOND |
| Shape and Cutting Style | ROUND BRILLIANT          |
| Measurements            | 6.96 - 7.01 x 4.23 mm    |

→ 14.5% (Faceted) →

LG657426056

Report verification at igi.org

Pointed

### ADDITIONAL GRADING INFORMATION

| Polish                                                                                                            | EXCELLENT |
|-------------------------------------------------------------------------------------------------------------------|-----------|
| Symmetry                                                                                                          | EXCELLENT |
| Fluorescence                                                                                                      | NONE      |
| Inscription(s)<br>Comments: HEARTS & ARROWS<br>This Laboratory Grown Diamond w<br>Chemical Vapor Deposition (CVD) |           |

| Coor Grade Coords Coords Coords Coords NS Coords NS Coords NS Coords Depth 6005 Coords |                 |
|--------------------------------------------------------------------------------------------------------------------------------------------------------------------------------------------------------------------------------------------------------------------------------------------------------------------------------------------------------------------------------------------------------------------------------------------------------------------------------------------------------------------------------------------------------------------------------------------------------------------------------------------------------------------------------------------------------------------------------------------------------------------------------------------------------------------------------------------------------------------------------------------------------------------------------------------------------------------------------------------------------------------------------------------------------------------------------------------------------------------------------------------------------------------------------------------------------------------------------------------------------------------------------------------------------------------------------------------------------------------------------------------------------------------------------------------------------------------------------------------------------------------------------------------------------------------------------------------------------------------------------------------------------------------------------------------------------------------------------------------------------------------------------------------------------------------------------------------------------------------------------------------------------------------------------------------------------------------------------------------------------------------------------------------------------------------------------------------------------------------------------|-----------------|
| Grade                                                                                                                                                                                                                                                                                                                                                                                                                                                                                                                                                                                                                                                                                                                                                                                                                                                                                                                                                                                                                                                                                                                                                                                                                                                                                                                                                                                                                                                                                                                                                                                                                                                                                                                                                                                                                                                                                                                                                                                                                                                                                                                          | ٥               |
| epo                                                                                                                                                                                                                                                                                                                                                                                                                                                                                                                                                                                                                                                                                                                                                                                                                                                                                                                                                                                                                                                                                                                                                                                                                                                                                                                                                                                                                                                                                                                                                                                                                                                                                                                                                                                                                                                                                                                                                                                                                                                                                                                            | NS 1            |
|                                                                                                                                                                                                                                                                                                                                                                                                                                                                                                                                                                                                                                                                                                                                                                                                                                                                                                                                                                                                                                                                                                                                                                                                                                                                                                                                                                                                                                                                                                                                                                                                                                                                                                                                                                                                                                                                                                                                                                                                                                                                                                                                | IDEAL           |
|                                                                                                                                                                                                                                                                                                                                                                                                                                                                                                                                                                                                                                                                                                                                                                                                                                                                                                                                                                                                                                                                                                                                                                                                                                                                                                                                                                                                                                                                                                                                                                                                                                                                                                                                                                                                                                                                                                                                                                                                                                                                                                                                | 60.5%           |
|                                                                                                                                                                                                                                                                                                                                                                                                                                                                                                                                                                                                                                                                                                                                                                                                                                                                                                                                                                                                                                                                                                                                                                                                                                                                                                                                                                                                                                                                                                                                                                                                                                                                                                                                                                                                                                                                                                                                                                                                                                                                                                                                | 58%             |
|                                                                                                                                                                                                                                                                                                                                                                                                                                                                                                                                                                                                                                                                                                                                                                                                                                                                                                                                                                                                                                                                                                                                                                                                                                                                                                                                                                                                                                                                                                                                                                                                                                                                                                                                                                                                                                                                                                                                                                                                                                                                                                                                | Faceted)        |
|                                                                                                                                                                                                                                                                                                                                                                                                                                                                                                                                                                                                                                                                                                                                                                                                                                                                                                                                                                                                                                                                                                                                                                                                                                                                                                                                                                                                                                                                                                                                                                                                                                                                                                                                                                                                                                                                                                                                                                                                                                                                                                                                |                 |
| Culet                                                                                                                                                                                                                                                                                                                                                                                                                                                                                                                                                                                                                                                                                                                                                                                                                                                                                                                                                                                                                                                                                                                                                                                                                                                                                                                                                                                                                                                                                                                                                                                                                                                                                                                                                                                                                                                                                                                                                                                                                                                                                                                          | Pointed         |
| Polish                                                                                                                                                                                                                                                                                                                                                                                                                                                                                                                                                                                                                                                                                                                                                                                                                                                                                                                                                                                                                                                                                                                                                                                                                                                                                                                                                                                                                                                                                                                                                                                                                                                                                                                                                                                                                                                                                                                                                                                                                                                                                                                         | EXCELLENT       |
| Symmetry                                                                                                                                                                                                                                                                                                                                                                                                                                                                                                                                                                                                                                                                                                                                                                                                                                                                                                                                                                                                                                                                                                                                                                                                                                                                                                                                                                                                                                                                                                                                                                                                                                                                                                                                                                                                                                                                                                                                                                                                                                                                                                                       | EXCELLENT       |
| Fluorescence                                                                                                                                                                                                                                                                                                                                                                                                                                                                                                                                                                                                                                                                                                                                                                                                                                                                                                                                                                                                                                                                                                                                                                                                                                                                                                                                                                                                                                                                                                                                                                                                                                                                                                                                                                                                                                                                                                                                                                                                                                                                                                                   | NONE            |
| Inscription(s) ((1) IC                                                                                                                                                                                                                                                                                                                                                                                                                                                                                                                                                                                                                                                                                                                                                                                                                                                                                                                                                                                                                                                                                                                                                                                                                                                                                                                                                                                                                                                                                                                                                                                                                                                                                                                                                                                                                                                                                                                                                                                                                                                                                                         | AGRI CAS740K05K |