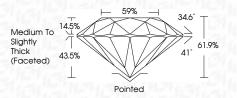

|                                |                           |                      |          |
|------------------------|--------------------------------|---------------------------|----------------------|----------|
| IF                     | VVS <sup>1 - 2</sup>           | VS <sup>1-2</sup>         | SI 1-2               | I 1-3    |
| Internally<br>Flawless | Very Very<br>Slightly Included | Very<br>Slightly Included | Slightly<br>Included | Included |



© IGI 2020, International Gemological Institute

FD - 10 20





October 9, 2024

IGI Report Number LG657460570

Description LABORATORY GROWN DIAMOND

Measurements 7.32 - 7.38 X 4.55 MM

ROUND BRILLIANT

D

**GRADING RESULTS** 

Shape and Cutting Style

Carat Weight 1.53 CARAT

Color Grade Clarity Grade VVS 1

Cut Grade IDEAL



#### ADDITIONAL GRADING INFORMATION

**EXCELLENT** Polish **EXCELLENT** Symmetry

NONE Fluorescence

(159) LG657460570 Inscription(s)

Comments: This Laboratory Grown Diamond was created by Chemical Vapor Deposition (CVD) growth process.

Type IIa