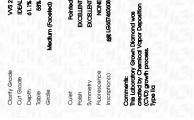

October 9, 2024

Description

Measurements

Carat Weight

Color Grade

Clarity Grade

Fluorescence

Inscription(s)

process.

Type IIa

Cut Grade

Polish Symmetry

**GRADING RESULTS** 

IGI Report Number

Shape and Cutting Style

ADDITIONAL GRADING INFORMATION

Comments: This Laboratory Grown Diamond was

created by Chemical Vapor Deposition (CVD) growth

GEMOLOGICAL INSTITUTE

# 58% Medium 14% (Faceted)

PROPORTIONS

LG657460608

1.52 CARAT

D

VVS 2

IDEAL

EXCELLENT

EXCELLENT

131 LG657460608

NONE

ROUND BRILLIANT

7.38 - 7.41 X 4.52 MM

LABORATORY GROWN DIAMOND

LG657460608 Report verification at igi.org

Sample Image Used

### October 9, 2024 IGI Report Number LG657460608 Description LABORATORY GROWN DIAMOND Shape and Cutting Style ROUND BRILLIANT Measurements 7.38 - 7.41 X 4.52 MM GRADING RESULTS Carat Weight 1.52 CARAT Color Grade D Clarity Grade VVS 2 Cut Grade IDEAL

## ADDITIONAL GRADING INFORMATION

| Polish                                                                        | EXCELLENT      |
|-------------------------------------------------------------------------------|----------------|
| Symmetry                                                                      | EXCELLENT      |
| Fluorescence                                                                  | NONE           |
| Inscription(s)                                                                | 位列 LG657460608 |
| Comments: This Laboratory<br>created by Chemical Vapo<br>process.<br>Type IIa |                |

| olish                                                          | EXCELLENT                                         |
|----------------------------------------------------------------|---------------------------------------------------|
| /mmetry                                                        | EXCELLENT                                         |
| uorescence                                                     | NONE                                              |
| scription(s)                                                   | (157) LG657460608                                 |
| comments: This Laboratory<br>reated by Chemical Vap<br>rocess. | r Grown Diamond was<br>or Deposition (CVD) growth |