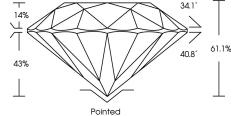

# 58% Medium 14% (Faceted)

PROPORTIONS

LG657460608

1.52 CARAT

D

VVS 2

IDEAL

EXCELLENT

EXCELLENT

131 LG657460608

NONE

ROUND BRILLIANT

7.38 - 7.41 X 4.52 MM

LABORATORY GROWN DIAMOND

LG657460608 Report verification at igi.org

Sample Image Used

### October 9, 2024 IGI Report Number LG657460608 Description LABORATORY GROWN DIAMOND Shape and Cutting Style ROUND BRILLIANT Measurements 7.38 - 7.41 X 4.52 MM GRADING RESULTS Carat Weight 1.52 CARAT Color Grade D Clarity Grade VVS 2 Cut Grade IDEAL