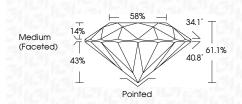

# 58% Medium 14% (Faceted)

PROPORTIONS

LG657460608

1.52 CARAT

D

VVS 2

IDEAL

EXCELLENT

EXCELLENT

131 LG657460608

NONE

ROUND BRILLIANT

7.38 - 7.41 X 4.52 MM

LABORATORY GROWN DIAMOND

LG657460608 Report verification at igi.org

Sample Image Used

### October 9, 2024 IGI Report Number LG657460608 Description LABORATORY GROWN DIAMOND Shape and Cutting Style ROUND BRILLIANT Measurements 7.38 - 7.41 X 4.52 MM GRADING RESULTS Carat Weight 1.52 CARAT Color Grade D Clarity Grade VVS 2 Cut Grade IDEAL