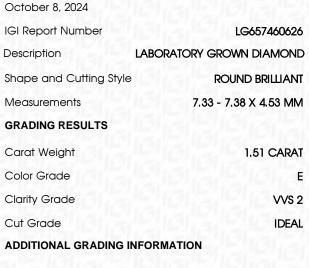

## LABORATORY GROWN DIAMOND REPORT

October 8, 2024

| IGI Report Numbe  | r LG657460626            |
|-------------------|--------------------------|
| Description       | LABORATORY GROWN DIAMOND |
| Shape and Cutting | g Style ROUND BRILLIANT  |
| Measurements      | 7.33 - 7.38 X 4.53 MM    |
| GRADING RESULT    | s                        |
| Carat Weight      | 1.51 CARAT               |
| Color Grade       | Charles Charles E.       |
| Clarity Grade     | VVS 2                    |
| Cut Grade         | IDEAL                    |
|                   |                          |