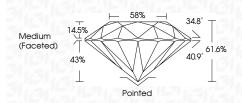

# PROPORTIONS

**CLARITY CHARACTERISTICS** 

**KEY TO SYMBOLS** 

Red symbols indicate internal characteristics.

Green symbols indicate external characteristics.

| Polish         | EXCELLENT      |
|----------------|----------------|
| Symmetry       | EXCELLENT      |
| Fluorescence   | NONE           |
| Inscription(s) | 低到 LG657460626 |