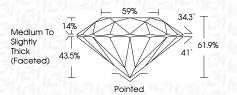

|                                |                           |                      |          |
|------------------------|--------------------------------|---------------------------|----------------------|----------|
| IF                     | VVS <sup>1 - 2</sup>           | VS <sup>1-2</sup>         | SI 1-2               | I 1-3    |
| Internally<br>Flawless | Very Very<br>Slightly Included | Very<br>Slightly Included | Slightly<br>Included | Included |



© IGI 2020, International Gemological Institute

FD - 10 20





October 8, 2024

IGI Report Number LG657460725

Description LABORATORY GROWN DIAMOND

Shape and Cutting Style ROUND BRILLIANT

Measurements 7.32 - 7.36 X 4.54 MM

GRADING RESULTS

Carat Weight 1.52 CARAT

Color Grade D
Clarity Grade VS 1

Cut Grade **EXCELLENT** 



#### ADDITIONAL GRADING INFORMATION

Polish **EXCELLENT** 

Symmetry **EXCELLENT**Fluorescence **NONE** 

Inscription(s) (6) LG657460725

Comments: This Laboratory Grown Diamond was created by Chemical Vapor Deposition (CVD) growth process.

Type IIa