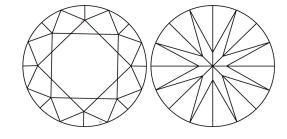

# **ELECTRONIC COPY**

## LABORATORY GROWN DIAMOND REPORT

October 8, 2024

IGI Report Number LG657460786

Description LABORATORY GROWN DIAMOND

Shape and Cutting Style ROUND BRILLIANT

Measurements 6.46 - 6.49 X 3.97 MM

**GRADING RESULTS** 

Carat Weight 1.02 CARAT

Color Grade

Е

Clarity Grade VVS 2

Cut Grade IDEAL

## ADDITIONAL GRADING INFORMATION

Polish **EXCELLENT** 

Symmetry **EXCELLENT** 

Fluorescence NONE

Inscription(s) (451) LG657460786

Comments: This Laboratory Grown Diamond was created by Chemical Vapor Deposition (CVD) growth

process. Type IIa

## LG657460786

Report verification at igi.org

## **PROPORTIONS**





Sample Image Used

#### **CLARITY CHARACTERISTICS**



## **KEY TO SYMBOLS**

Red symbols indicate internal characteristics. Green symbols indicate external characteristics.

## **COLOR**

| DEF                    | G H I J                        | Faint                     | Very Light           | Light    |
|------------------------|--------------------------------|---------------------------|----------------------|----------|
| <b>CLARITY</b>         | VVS <sup>1 - 2</sup>           | VS <sup>1 - 2</sup>       | SI 1-2               | 11-3     |
| Internally<br>Flawless | Very Very<br>Slightly Included | Very<br>Slightly Included | Slightly<br>Included | Included |



© IGI 2020, International Gemological Institute

FD - 10 20





October 8, 2024

IGI Report Number LG657460786

Description LABORATORY GROWN DIAMOND

Shape and Cutting Styl