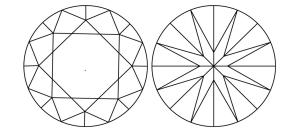

# **ELECTRONIC COPY**

## LABORATORY GROWN DIAMOND REPORT

October 8, 2024

IGI Report Number LG657460869

Description LABORATORY GROWN DIAMOND

Shape and Cutting Style ROUND BRILLIANT

Measurements 7.32 - 7.36 X 4.52 MM

**GRADING RESULTS** 

Carat Weight 1.51 CARAT

Color Grade

D

Clarity Grade VVS 1

Cut Grade **IDEAL** 

## ADDITIONAL GRADING INFORMATION

**EXCELLENT** Polish

Symmetry **EXCELLENT** 

NONE Fluorescence

1/到 LG657460869 Inscription(s)

Comments: This Laboratory Grown Diamond was created by Chemical Vapor Deposition (CVD) growth process.

Type IIa

## LG657460869

Report verification at igi.org

## **PROPORTIONS**





Sample Image Used

#### **CLARITY CHARACTERISTICS**



## **KEY TO SYMBOLS**

Red symbols indicate internal characteristics. Green symbols indicate external characteristics.

## **COLOR**

| DEF                    | G H I J                        | Faint                     | Very Light           | Light    |
|------------------------|--------------------------------|---------------------------|----------------------|----------|
| <b>CLARITY</b>         | WS <sup>1 - 2</sup>            | VS <sup>1-2</sup>         | SI <sup>1-2</sup>    | 11-3     |
| Internally<br>Flawless | Very Very<br>Slightly Included | Very<br>Slightly Included | Slightly<br>Included | Included |



© IGI 2020, International Gemological Institute

FD - 10 20





October 8, 2024

IGI Report Number LG657460869

Description LABORATORY GROWN DIAMOND

Measurements 7.32 - 7.