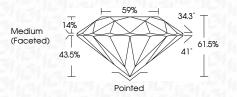

| G H I J                        | Faint                     | Very Light           | Light    |
|------------------------|--------------------------------|---------------------------|----------------------|----------|
| <b>CLARITY</b>         | WS <sup>1 - 2</sup>            | VS <sup>1-2</sup>         | SI <sup>1-2</sup>    | 11-3     |
| Internally<br>Flawless | Very Very<br>Slightly Included | Very<br>Slightly Included | Slightly<br>Included | Included |



© IGI 2020, International Gemological Institute

FD - 10 20





October 8, 2024

IGI Report Number LG657460869

Description LABORATORY GROWN DIAMOND

Measurements 7.32 - 7.36 X 4.52 MM

ROUND BRILLIANT

**GRADING RESULTS** 

Shape and Cutting Style

Carat Weight 1.51 CARAT

Color Grade D Clarity Grade VVS 1

Cut Grade IDEAL



#### ADDITIONAL GRADING INFORMATION

**EXCELLENT** Polish **EXCELLENT** 

NONE Fluorescence

(159) LG657460869 Inscription(s) Comments: This Laboratory Grown Diamond was

created by Chemical Vapor Deposition (CVD) growth process.

Type IIa

Symmetry