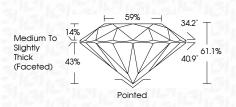

### 59% 34.2° Medium To 14% Slightly Thick (Faceted) 61.1% 40.9° 43%

Pointed

LG657460943

Report verification at igi.org

Sample Image Used