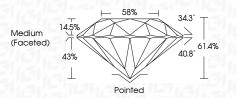

| CLARITY                |                                |                           |                      |          |
|------------------------|--------------------------------|---------------------------|----------------------|----------|
| IF                     | VVS <sup>1 - 2</sup>           | VS <sup>1-2</sup>         | SI 1-2               | I 1-3    |
| Internally<br>Flawless | Very Very<br>Slightly Included | Very<br>Slightly Included | Slightly<br>Included | Included |



© IGI 2020, International Gemological Institute

FD - 10 20





IGI Report Number LG657460983 Description LABORATORY GROWN DIAMOND

Shape and Cutting Style ROUND BRILLIANT

Measurements 7.37 - 7.41 X 4.54 MM

**GRADING RESULTS** 

Carat Weight 1.53 CARAT

Color Grade D Clarity Grade VVS 2

Cut Grade IDEAL



#### ADDITIONAL GRADING INFORMATION

**EXCELLENT** Polish **EXCELLENT** Symmetry

NONE Fluorescence (159) LG657460983 Inscription(s)

Comments: This Laboratory Grown Diamond was created by Chemical Vapor Deposition (CVD) growth

process. Type IIa