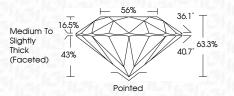

-|--------------------------------|---------------------------|----------------------|----------|
| CLARITY                |                                |                           |                      |          |
| IF                     | VVS <sup>1 - 2</sup>           | VS <sup>1-2</sup>         | SI 1-2               | I 1-3    |
| Internally<br>Flawless | Very Very<br>Slightly Included | Very<br>Slightly Included | Slightly<br>Included | Included |



© IGI 2020, International Gemological Institute

FD - 10 20





October 8, 2024

IGI Report Number LG657461029

Description LABORATORY GROWN DIAMOND

Measurements 6.31 - 6.34 X 4.01 MM

ROUND BRILLIANT

**GRADING RESULTS** 

Shape and Cutting Style

Carat Weight 1.00 CARAT

Color Grade D
Clarity Grade VV\$ 2

Cut Grade EXCELLENT



#### ADDITIONAL GRADING INFORMATION

Polish **EXCELLENT** 

Symmetry EXCELLENT Fluorescence NONE

Inscription(s) IGN LG657461029

Comments: This Laboratory Grown Diamond was created by Chemical Vapor Deposition (CVD) growth process.

Type IIa