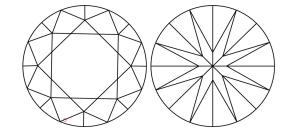

# **ELECTRONIC COPY**

### LABORATORY GROWN DIAMOND REPORT

October 8, 2024

IGI Report Number LG657461034

Description LABORATORY GROWN DIAMOND

Shape and Cutting Style ROUND BRILLIANT

Measurements 6.33 - 6.37 X 3.99 MM

**GRADING RESULTS** 

Carat Weight 1.00 CARAT

Color Grade

D

Clarity Grade VVS 2

**EXCELLENT** Cut Grade

### ADDITIONAL GRADING INFORMATION

**EXCELLENT** Polish

Symmetry **EXCELLENT** 

NONE Fluorescence

1/到 LG657461034 Inscription(s)

Comments: This Laboratory Grown Diamond was created by Chemical Vapor Deposition (CVD) growth

process. Type IIa

## LG657461034

Report verification at igi.org

### **PROPORTIONS**





Sample Image Used

#### **CLARITY CHARACTERISTICS**



### **KEY TO SYMBOLS**

Red symbols indicate internal characteristics. Green symbols indicate external characteristics.

## **COLOR**

| DEF                    | G H I J                        | Faint                     | Very Light           | Light    |
|------------------------|--------------------------------|---------------------------|----------------------|----------|
| <b>CLARITY</b>         | WS <sup>1 - 2</sup>            | VS <sup>1-2</sup>         | SI <sup>1-2</sup>    | 11-3     |
| Internally<br>Flawless | Very Very<br>Slightly Included | Very<br>Slightly Included | Slightly<br>Included | Included |



© IGI 2020, International Gemological Institute

FD - 10 20





October 8, 2024

IGI Report Number LG657461034

Description LABORATORY GROWN DIAMOND

ROUND BRILLIANT

D

M