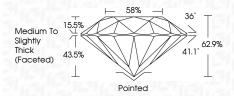

H I J                        | Faint                     | Very Light           | Light    |
|------------------------|--------------------------------|---------------------------|----------------------|----------|
| <b>CLARITY</b>         | WS <sup>1 - 2</sup>            | VS <sup>1-2</sup>         | SI <sup>1-2</sup>    | 11-3     |
| Internally<br>Flawless | Very Very<br>Slightly Included | Very<br>Slightly Included | Slightly<br>Included | Included |



© IGI 2020, International Gemological Institute

FD - 10 20





October 8, 2024

IGI Report Number LG657461034

Description LABORATORY GROWN DIAMOND

ROUND BRILLIANT

D

Measurements 6.33 - 6.37 X 3.99 MM

**GRADING RESULTS** 

Shape and Cutting Style

Carat Weight 1.00 CARAT

Color Grade Clarity Grade VVS 2

Cut Grade **EXCELLENT** 



#### ADDITIONAL GRADING INFORMATION

**EXCELLENT** Polish **EXCELLENT** Symmetry

NONE Fluorescence

(国) LG657461034 Inscription(s) Comments: This Laboratory Grown Diamond was

created by Chemical Vapor Deposition (CVD) growth process.

Type IIa