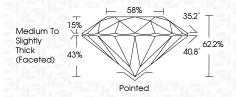

| G H I J                        | Faint                     | Very Light           | Light    |
|------------------------|--------------------------------|---------------------------|----------------------|----------|
| <b>CLARITY</b>         | WS <sup>1 - 2</sup>            | VS <sup>1-2</sup>         | SI <sup>1-2</sup>    | 11-3     |
| Internally<br>Flawless | Very Very<br>Slightly Included | Very<br>Slightly Included | Slightly<br>Included | Included |



© IGI 2020, International Gemological Institute

FD - 10 20





October 10, 2024

IGI Report Number LG657461070

Description LABORATORY GROWN DIAMOND

Shape and Cutting Style ROUND BRILLIANT

Measurements 6.36 - 6.39 X 3.96 MM

**GRADING RESULTS** 

Carat Weight 1.00 CARAT

Color Grade D
Clarity Grade W\$2

Cut Grade IDEAL



#### ADDITIONAL GRADING INFORMATION

Polish **EXCELLENT** 

Symmetry **EXCELLENT**Fluorescence **NONE** 

Inscription(s) IGI LG657461070

Comments: This Laboratory Grown Diamond was created by Chemical Vapor Deposition (CVD) growth process.

Type IIa