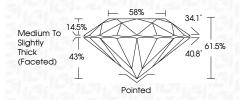

## **PROPORTIONS**

## LABORATORY GROWN DIAMOND REPORT

October 8, 2024

IGI Report Number LG657461094

Description LABORATORY GROWN DIAMOND

Shape and Cutting Style ROUND BRILLIANT

Measurements 6.56 - 6.59 X 4.05 MM

© IGI 2020, International Gemological Institute

FD - 10 20

October 8, 2024

IGI Report Number LG657461094

Description LABORATORY GROWN DIAMOND

Shape and Cutting Style ROUND BRILLIANT

Measurements 6.56 - 6.59 X 4.05 MM