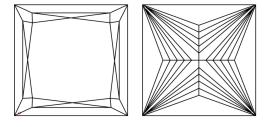

# **ELECTRONIC COPY**

## LABORATORY GROWN DIAMOND REPORT

October 10, 2024

IGI Report Number LG657461157

Description LABORATORY GROWN DIAMOND

Shape and Cutting Style PRINCESS CUT

Measurements 5.61 X 5.59 X 3.87 MM

**GRADING RESULTS** 

Carat Weight 1.05 CARAT

Color Grade

Е

Clarity Grade VVS 2

ADDITIONAL GRADING INFORMATION

**EXCELLENT** Polish

**EXCELLENT** Symmetry

Fluorescence NONE

/场 LG657461157 Inscription(s)

Comments: This Laboratory Grown Diamond was created by Chemical Vapor Deposition (CVD) growth

process. Type IIa

# LG657461157

Report verification at igi.org

## **PROPORTIONS**





Sample Image Used

#### **CLARITY CHARACTERISTICS**



## **KEY TO SYMBOLS**

Red symbols indicate internal characteristics. Green symbols indicate external characteristics.

# **COLOR**

| D E F                  | G H I J                        | Faint                     | Very Light | Light    |
|------------------------|--------------------------------|---------------------------|------------|----------|
| CLARITY                |                                |                           |            |          |
| IF                     | WS <sup>1 - 2</sup>            | VS <sup>1-2</sup>         | SI 1-2     | 1 - 3    |
| Internally<br>Flawless | Very Very<br>Slightly Included | Very<br>Slightly Included | Slightly   | Included |



© IGI 2020, International Gemological Institute

FD - 10 20





IGI Report Number LG657461157 Descrip