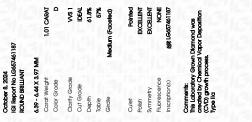

# PROPORTIONS

Medium

| October 8, 2024                |                          |  |  |  |  |
|--------------------------------|--------------------------|--|--|--|--|
| IGI Report Number              | LG657461187              |  |  |  |  |
| Description                    | LABORATORY GROWN DIAMOND |  |  |  |  |
| Shape and Cutting Style        | ROUND BRILLIANT          |  |  |  |  |
| Measurements                   | 6.39 - 6.44 X 3.97 MM    |  |  |  |  |
| GRADING RESULTS                |                          |  |  |  |  |
| Carat Weight                   | 1.01 CARAT               |  |  |  |  |
| Color Grade                    | D                        |  |  |  |  |
| Clarity Grade                  | VVS 1                    |  |  |  |  |
| Cut Grade                      | IDEAL                    |  |  |  |  |
| ADDITIONAL GRADING INFORMATION |                          |  |  |  |  |
|                                |                          |  |  |  |  |

| Polish         | EXCELLENT     |
|----------------|---------------|
| Symmetry       | EXCELLENT     |
| Fluorescence   | NONE          |
| Inscription(s) | 低利LG657461187 |

Comments: This Laboratory Grown Diamond was created by Chemical Vapor Deposition (CVD) growth process. Type IIa

## October 8, 2024

| 0010001 0, 2024         |                       |
|-------------------------|-----------------------|
| IGI Report Number       | LG657461187           |
| Description LAB         | ORATORY GROWN DIAMOND |
| Shape and Cutting Style | ROUND BRILLIANT       |
| Measurements            | 6.39 - 6.44 X 3.97 MM |
| GRADING RESULTS         |                       |
| Carat Weight            | 1.01 CARAT            |
| Color Grade             | D                     |
| Clarity Grade           | VVS 1                 |
| Cut Grade               | IDEAL                 |
|                         |                       |

57% 34.3° 14.59 Medium (Faceted) 61.8% 40.9° 43.5% Pointed

#### ADDITIONAL GRADING INFORMATION

| Polish                                                                        | EXCELLENT      |
|-------------------------------------------------------------------------------|----------------|
| Symmetry                                                                      | EXCELLENT      |
| Fluorescence                                                                  | NONE           |
| Inscription(s)                                                                | 低到 LG657461187 |
| Comments: This Laboratory<br>created by Chemical Vapo<br>process.<br>Type IIa |                |