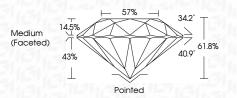

|                                |                           |                      |          |
|------------------------|--------------------------------|---------------------------|----------------------|----------|
| IF                     | VVS <sup>1 - 2</sup>           | VS <sup>1-2</sup>         | SI 1-2               | I 1-3    |
| Internally<br>Flawless | Very Very<br>Slightly Included | Very<br>Slightly Included | Slightly<br>Included | Included |



© IGI 2020, International Gemological Institute

FD - 10 20





October 8, 2024

IGI Report Number LG657461243

Description LABORATORY GROWN DIAMOND

Shape and Cutting Style ROUND BRILLIANT

Measurements 6.58 - 6.62 X 4.08 MM

GRADING RESULTS

Carat Weight 1.09 CARAT

Color Grade D
Clarity Grade WS 2

Cut Grade IDEAL



#### ADDITIONAL GRADING INFORMATION

Polish EXCELLENT
Symmetry EXCELLENT

Fluorescence NONE

Inscription(s) (G) LG657461243

Comments: This Laboratory Grown Diamond was created by Chemical Vapor Deposition (CVD) growth process.

Type IIa