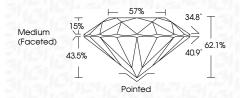

|                           |                      |          |
|------------------------|--------------------------------|---------------------------|----------------------|----------|
| IF                     | WS <sup>1-2</sup>              | VS <sup>1-2</sup>         | SI 1-2               | I 1-3    |
| Internally<br>Flawless | Very Very<br>Slightly Included | Very<br>Slightly Included | Slightly<br>Included | Included |



Light

Very Light

© IGI 2020, International Gemological Institute

FD - 10 20





October 9, 2024

IGI Report Number LG657461319

Description LABORATORY GROWN DIAMOND

Measurements 7.29 - 7.34 X 4.55 MM

ROUND BRILLIANT

**GRADING RESULTS** 

Shape and Cutting Style

Carat Weight 1.51 CARAT

Color Grade D
Clarity Grade VVS 1

Cut Grade IDEAL



#### ADDITIONAL GRADING INFORMATION

Polish EXCELLENT
Symmetry EXCELLENT

Fluorescence NONE

Inscription(s) (3) LG657461319

Comments: This Laboratory Grown Diamond was created by Chemical Vapor Deposition (CVD) growth process.

Type IIa