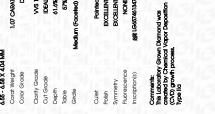

# October 8, 2024

| IGI Report Number    | LG657461347              |
|----------------------|--------------------------|
| Description          | LABORATORY GROWN DIAMOND |
| Shape and Cutting St | yle ROUND BRILLIANT      |
| Measurements         | 6.55 - 6.58 X 4.04 MM    |
| GRADING RESULTS      |                          |
| Carat Weight         | 1.07 CARAT               |
| Color Grade          | D                        |
| Clarity Grade        | VVS 1                    |
| Cut Grade            | IDEAL                    |
|                      |                          |

#### ADDITIONAL GRADING INFORMATION

| Polish                                                                           | EXCELLENT     |
|----------------------------------------------------------------------------------|---------------|
| Symmetry                                                                         | EXCELLENT     |
| Fluorescence                                                                     | NONE          |
| Inscription(s)                                                                   | 修1LG657461347 |
| Comments: This Laboratory of<br>created by Chemical Vapo<br>process.<br>Type IIa |               |