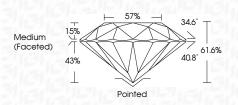

### 57% 34.6° Medium 15% (Faceted) $\checkmark$ 61.6% 40.8° 43%

Pointed

**CLARITY CHARACTERISTICS** 

**KEY TO SYMBOLS** 

Red symbols indicate internal characteristics.

Green symbols indicate external characteristics.