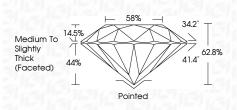

#### 58% 34.2° Medium To 14.5% Slightly Thick (Faceted) $\square$ 62.8% 11 1° 44% Pointed

LG657461353

Report verification at igi.org

Sample Image Used

PROPORTIONS

Red symbols indicate internal characteristics. Green symbols indicate external characteristics.

**KEY TO SYMBOLS** 

LG657461353

1.50 CARAT

EXCELLENT

EXCELLENT

EXCELLENT