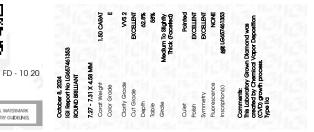

October 8, 2024

Description

Measurements

Carat Weight

Color Grade

Clarity Grade

Fluorescence

Inscription(s)

process.

Type IIa

Cut Grade

Polish Symmetry

**GRADING RESULTS** 

IGI Report Number

Shape and Cutting Style

ADDITIONAL GRADING INFORMATION

Comments: This Laboratory Grown Diamond was

created by Chemical Vapor Deposition (CVD) growth

GEMOLOGICAL INSTITUTE

## October 8, 2024

| IGI Report Number    | LG657461353              |
|----------------------|--------------------------|
| Description          | LABORATORY GROWN DIAMOND |
| Shape and Cutting St | tyle ROUND BRILLIANT     |
| Measurements         | 7.27 - 7.31 X 4.58 MM    |
| GRADING RESULTS      |                          |
| Carat Weight         | 1.50 CARAT               |
| Color Grade          | E                        |
| Clarity Grade        | VVS 2                    |
| Cut Grade            | EXCELLENT                |
|                      |                          |

#### ADDITIONAL GRADING INFORMATION

| Polish                                                                           | EXCELLENT      |
|----------------------------------------------------------------------------------|----------------|
| Symmetry                                                                         | EXCELLENT      |
| Fluorescence                                                                     | NONE           |
| Inscription(s)                                                                   | 修印 LG657461353 |
| Comments: This Laboratory of<br>created by Chemical Vapo<br>process.<br>Type IIa |                |